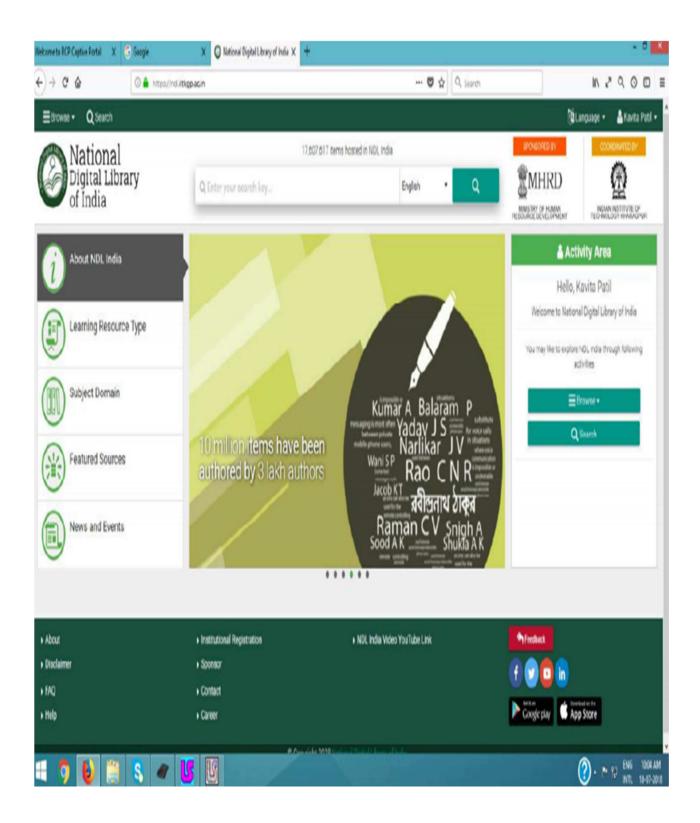

# Approval of Institutional registration in NDL India 2017-18

| ≡ | M Gmail |   | Q Search mail | X •                                                                                                                                                                                                                                                                                                                                                                                                                                                                                                                                                                                                                                                                                                                                                                                                                                                                                                                                                                                                                                                                                                                                                                                                                                                                                                                                                                                                                                                                                                                                                                                                                                                                                                                                                                                                                                                                                                                                                                                                                                                                                                                               |            |
|---|---------|---|---------------|-----------------------------------------------------------------------------------------------------------------------------------------------------------------------------------------------------------------------------------------------------------------------------------------------------------------------------------------------------------------------------------------------------------------------------------------------------------------------------------------------------------------------------------------------------------------------------------------------------------------------------------------------------------------------------------------------------------------------------------------------------------------------------------------------------------------------------------------------------------------------------------------------------------------------------------------------------------------------------------------------------------------------------------------------------------------------------------------------------------------------------------------------------------------------------------------------------------------------------------------------------------------------------------------------------------------------------------------------------------------------------------------------------------------------------------------------------------------------------------------------------------------------------------------------------------------------------------------------------------------------------------------------------------------------------------------------------------------------------------------------------------------------------------------------------------------------------------------------------------------------------------------------------------------------------------------------------------------------------------------------------------------------------------------------------------------------------------------------------------------------------------|------------|
|   |         | 2 |               | In the Research and Development for Institutional registration in NDL India Inter-<br>India India Indi India India India India India In | Oct 11, 20 |
|   | Q       |   | 4             | In case you need to register more than 1000 users, please do this by making multiple files, each file not<br>containing more than 1000 users, and uploading each file separately, and one by one. The next file<br>should be uploaded only when the registration process for the previous file is completed, which may be<br>confirmed from the "Status" tab.<br>Since new students, faculty, staff join every 6 months, please collect details of new users enrolled in<br>Institute of Management Research and Development every 6 month period and get them registered<br>in NDL India.<br>If you face any problem or need any clarification, please get in touch with us at <u>red-support@itkgp.ac.is</u> .<br>We solicit your cooperation in getting all users of Institute of Management Research and Development<br>registered in NDL India regularly.<br>Let's all enjoy NDL India!<br>Best Regards,<br>The NDL india team                                                                                                                                                                                                                                                                                                                                                                                                                                                                                                                                                                                                                                                                                                                                                                                                                                                                                                                                                                                                                                                                                                                                                                                               |            |