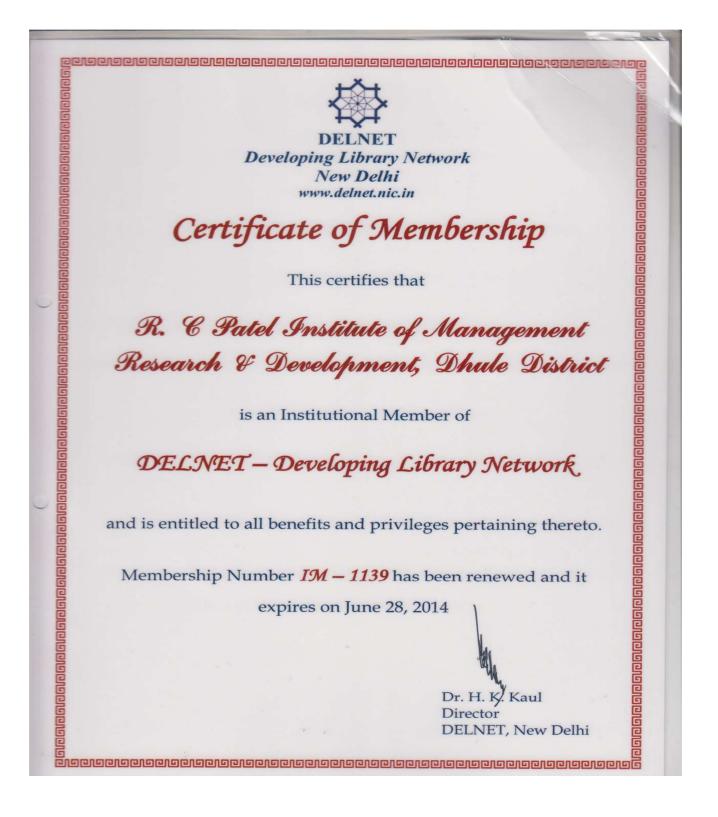

### **DELNET Membership Certificate: 2014-15**

DELNET **Developing Library Network** New Delhi www.delnet.nic.in Certificate of Membership This certifies that R. C. Patel Institute of Management Research & Development, Dhule District is an Institutional Member of DELNET - Developing Library Network and is entitled to all benefits and privileges pertaining thereto. Membership Number IM - 1139 has been renewed and it expires on June 28, 2015 Dr. H. K. Kaul Director DELNET, New Delhi <u>eneredeneredeneredeneredeneredeneredeneredeneredeneredeneredeneredeneredeneredeneredeneredeneredeneredeneredene</u>